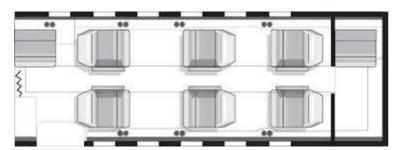

### **Executive Seating**

Up to (7) passengers total. (6) individual Captain's chairs and (1) side-facing seat complement the cabin.