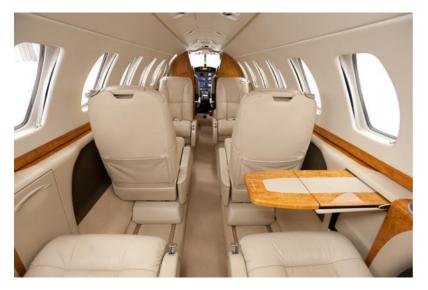

### **Executive Seating**

Up to (7) passengers total. (6) individual Captain's chairs and (1) side-facing seat complement the cabin.

#### **Cabin Amenities**

- Mini Galley
- Enclosed Lav
- 110 Volt Outlet

Contact the Aviation Advisor Team (847) 395-3767 fltops@aviationadvisor.com www.aviationadvisor.com