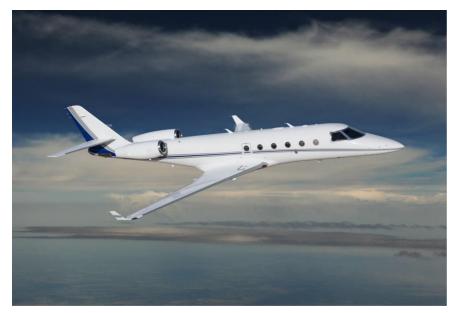

# 2014 Gulfstream 150

Aviation Advisor is proud to highlight the Gulfstream 150. The G-150 offers the fastest cruise speed and longest range in the mid-cabin category. With coast to coast capabilities, the G-150 provides efficiency and versatility. At full capacity, the aircraft can fly nonstop itineraries such as Chicago to San Francisco or New York to Los Angeles.