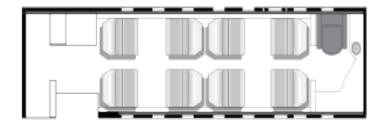

### **Executive Seating**

Up to (9) passengers to include belted lav. (8) individual Captain's chairs complement the cabin.