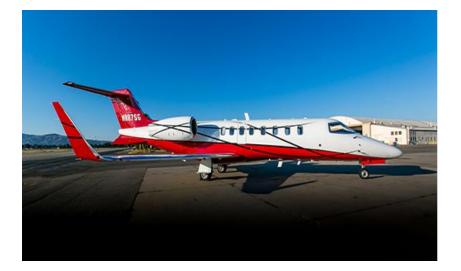

# 2001 Bombardier Learjet 45XR

Aviation Advisor is proud to highlight the Learjet 45XR. The LR45 is the flagship of the Bombardier Learjet family. The LR45XR flies farther, faster and with more passengers than any other aircraft in its class. At full capacity, the aircraft can fly non-stop itineraries such as Chicago to Las Vegas or Miami.