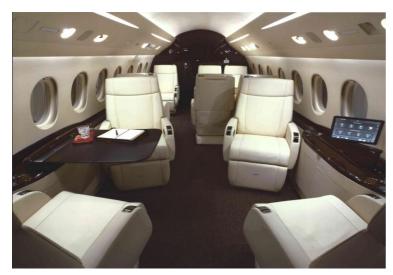

## **Executive Seating**

Seating for (10) passengers complement the wide body cabin.

## **Cabin Amenities**

- WiFi
- Oven and Microwave
- Full Galley
- Enclosed Lav
- 110 Volt Outlet
- · Flight Phone
- CD/DVD/BluRay/iPod
- Cabin Entertainment Monitors