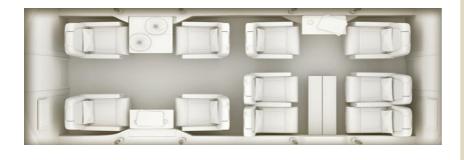

## **Executive Seating**

Seating for (10) passengers complement the wide body cabin.